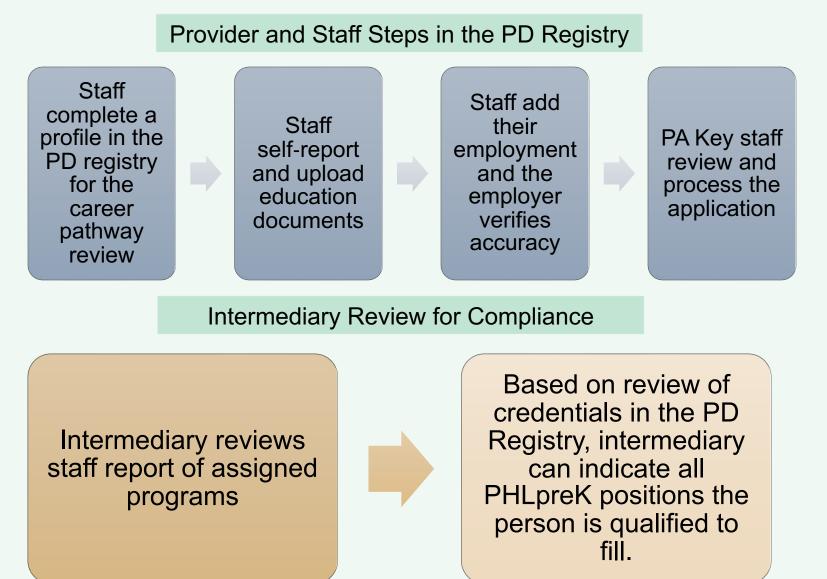

## Staff Credential Data Collection Goals

Recruit and retain qualified staff

Every Provider must meet the PHLpreK staff qualifications requirements.

Providers are responsible for staff submitting their credentials within the PD registry.

The PD registry verifies the staff's career pathway level based on the credentials submitted.

PHMC reviews and tags staff as compliant or not compliant based on PHLpreK requirements.