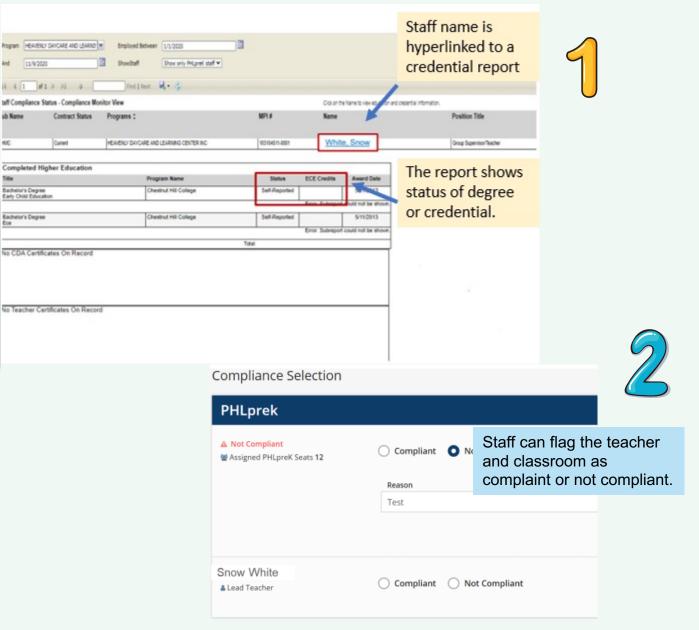

### Staff Qualifications & Program Compliance

Z

|            | Click on the Name to view<br>education and credential |                                                    |                        |                            |                                         | ^                        | •                     | ·                               |
|------------|-------------------------------------------------------|----------------------------------------------------|------------------------|----------------------------|-----------------------------------------|--------------------------|-----------------------|---------------------------------|
| Programs   | Name                                                  | Position Title                                     | Part Time/Full<br>Time | Career<br>Pathway<br>Level | Career<br>Pathway<br>Expiration<br>Date | Status of<br>Application | Assigned<br>Classroom | Teacher<br>Compliance<br>Status |
| TINYSTARS  | Snow White                                            | Director                                           | Full Time              | Not Applied                |                                         |                          | Orange                | Y                               |
| TINY STARS | Betty Boop                                            | Assistant Group<br>Supervisor/Assistant<br>Teacher | Full Time              | Verified-Level D           | 12/27/2021                              | Applied                  | Orange                | Y                               |
| TINY STARS | Cookie Monster                                        | Group<br>Supervisor/Teacher                        | Full Time              | Not Applied                |                                         |                          | Rasberry              | N/A                             |
| TINY STARS | Daffy Duck                                            | Group<br>Supervisor/Teacher                        | Full Time              | Not Applied                |                                         |                          | Rasberry              | Y                               |
| TINY STARS | Winnie Pooh                                           | Assistant Group<br>Supervisor/Assistant<br>Teacher | Part Time              | Not Applied                |                                         |                          | Strawberry            | N/A                             |