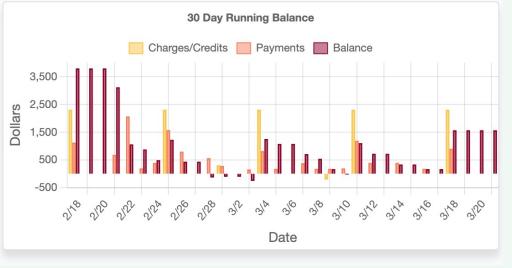

#### **Available Data**

- Revenue
   Comparison
- Child/Staff
   Ratio/Attendance
- Weekly FTE
- Birthdays

#### **Available Data**

- Child/Staff
   Attendance &
   Ratio
- Revenue & Payments
   Period
   Comparisons
- App usage

| ROOM NAME                   | CAPACITY 🛓 STUDENTS |                    | NTS (18) 🚆      | STAFF (3) <sup>≜</sup>        | CURRENT RATIO 🚆 |         |                            |  |  |
|-----------------------------|---------------------|--------------------|-----------------|-------------------------------|-----------------|---------|----------------------------|--|--|
| Demo Room                   |                     | -                  | 0               | )                             | 0               |         | 0:0                        |  |  |
| Rainbow Room                |                     | -                  | 5               | i                             | 1               |         | 5:1                        |  |  |
| Turquoise Room              |                     | - 3                |                 | ;                             | 0               |         | 3:0                        |  |  |
| Green Room                  |                     | - 4                |                 | 1                             |                 |         | 4:1                        |  |  |
| Purple Room (infants)       |                     | - 6                |                 | 1                             |                 |         | 6:1                        |  |  |
| Yellow Room                 |                     | -                  | 0               | )                             | 0               |         | 0:0                        |  |  |
| <b>Analytics</b><br>Billing |                     |                    |                 | Sign In-Out                   |                 |         | ۵                          |  |  |
| 1W IM                       | Feb 21 - Mar 21     | vs                 | Jan 21 - Feb 21 |                               | Mar 21, 2022    | VS      | Mar 20, 2022               |  |  |
| TOTAL INVOICED              | \$12910             | -11.12%            | \$14525         | TOTAL EXPECTED<br>STUDENTS    | 30              | +100%   | 0                          |  |  |
| TOTAL PAID                  | \$12850             | -4.53%             | \$13460         | NUMBER OF SIGN-INS            | 23              | +100%   | 0                          |  |  |
| TOTAL IN-PROCESS            | \$0                 | -                  | \$0             | NUMBER OF MISSED SIGN-<br>OUT | 0               | -       | 0                          |  |  |
| School Stats                |                     |                    |                 | Daily Activity                |                 |         |                            |  |  |
| <b>7</b><br>ROOMS           |                     | <b>3</b> .<br>STUD |                 |                               | Mar 21, 2022    | VS      | Mar 14, 2022               |  |  |
|                             |                     | 5100               | LNTO            | PHOTOS                        | 18              | +200%   | 6                          |  |  |
| 55<br>PARENTS               |                     | <b>1</b> (<br>STA  |                 | LEARNING                      | 7               | -36.36% | 11                         |  |  |
|                             |                     |                    |                 |                               |                 | www.c   | opportunities-exchange.org |  |  |