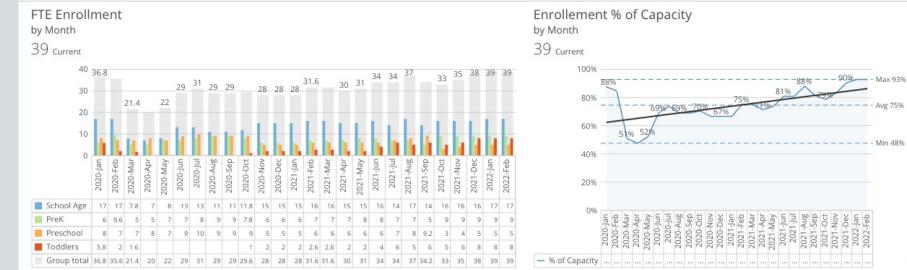

#### **Available Data**

- Revenue
   Comparison
- Child/Staff
   Ratio/Attendance
- Weekly FTE
- Birthdays

#### **Available Data**

- Similar Data as Procare
- Child/Staff Licensing Expirations
- Daily
   Attendance
- Monthly
   Attendance
- % Capacity
- 30 Day AR

www.opportunities-exchange.org 12