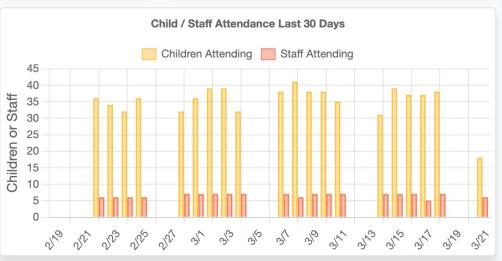

#### **Available Data**

- Revenue
   Comparison
- Child/Staff
   Ratio/Attendance
- Weekly FTE
- Birthdays

#### **Available Data**

- Child/Staff
   Attendance &
   Ratio
- Revenue & Payments
   Period
   Comparisons
- App usage

| ROOM NAME                   | CAPACITY 🛓 STUDENTS |                    | NTS (18) 🚆      | STAFF (3) <sup>≜</sup>        | CURRENT RATIO 🚆 |         |                            |  |  |
|-----------------------------|---------------------|--------------------|-----------------|-------------------------------|-----------------|---------|----------------------------|--|--|
| Demo Room                   |                     | -                  | 0               | )                             | 0               |         | 0:0                        |  |  |
| Rainbow Room                |                     | -                  | 5               | i                             | 1               |         | 5:1                        |  |  |
| Turquoise Room              |                     | - 3                |                 | ;                             | 0               |         | 3:0                        |  |  |
| Green Room                  |                     | - 4                |                 | 1                             |                 |         | 4:1                        |  |  |
| Purple Room (infants)       |                     | - 6                |                 | 1                             |                 |         | 6:1                        |  |  |
| Yellow Room                 |                     | -                  | 0               | )                             | 0               |         | 0:0                        |  |  |
| <b>Analytics</b><br>Billing |                     |                    |                 | Sign In-Out                   |                 |         | ۵                          |  |  |
| 1W IM                       | Feb 21 - Mar 21     | vs                 | Jan 21 - Feb 21 |                               | Mar 21, 2022    | VS      | Mar 20, 2022               |  |  |
| TOTAL INVOICED              | \$12910             | -11.12%            | \$14525         | TOTAL EXPECTED<br>STUDENTS    | 30              | +100%   | 0                          |  |  |
| TOTAL PAID                  | \$12850             | -4.53%             | \$13460         | NUMBER OF SIGN-INS            | 23              | +100%   | 0                          |  |  |
| TOTAL IN-PROCESS            | \$0                 | -                  | \$0             | NUMBER OF MISSED SIGN-<br>OUT | 0               | -       | 0                          |  |  |
| School Stats                |                     |                    |                 | Daily Activity                |                 |         |                            |  |  |
| <b>7</b><br>ROOMS           |                     | <b>3</b> .<br>STUD |                 |                               | Mar 21, 2022    | VS      | Mar 14, 2022               |  |  |
|                             |                     | 5100               | LNTO            | PHOTOS                        | 18              | +200%   | 6                          |  |  |
| 55<br>PARENTS               |                     | <b>1</b> (<br>STA  |                 | LEARNING                      | 7               | -36.36% | 11                         |  |  |
|                             |                     |                    |                 |                               |                 | www.c   | opportunities-exchange.org |  |  |