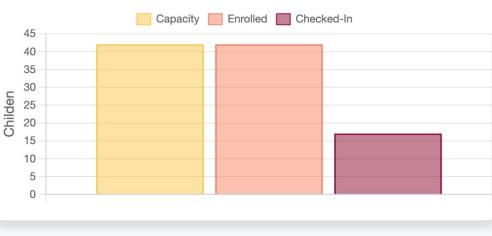

#### **Available Data**

- Child/Staff
   Attendance &
   Ratio
- Revenue & Payments
   Period
   Comparisons
- App usage

| ROOM NAME                   | CAPACITY 🛓 STUDENTS |                    | NTS (18) 🚆      | STAFF (3) <sup>≜</sup>        | CURRENT RATIO 🚆 |         |                            |  |  |
|-----------------------------|---------------------|--------------------|-----------------|-------------------------------|-----------------|---------|----------------------------|--|--|
| Demo Room                   |                     | -                  | 0               | )                             | 0               |         | 0:0                        |  |  |
| Rainbow Room                |                     | -                  | 5               | i                             | 1               |         | 5:1                        |  |  |
| Turquoise Room              |                     | - 3                |                 | ;                             | 0               |         | 3:0                        |  |  |
| Green Room                  |                     | - 4                |                 | 1                             |                 |         | 4:1                        |  |  |
| Purple Room (infants)       |                     | - 6                |                 | 1                             |                 |         | 6:1                        |  |  |
| Yellow Room                 |                     | -                  | 0               | )                             | 0               |         | 0:0                        |  |  |
| <b>Analytics</b><br>Billing |                     |                    |                 | Sign In-Out                   |                 |         | ۵                          |  |  |
| 1W IM                       | Feb 21 - Mar 21     | vs                 | Jan 21 - Feb 21 |                               | Mar 21, 2022    | VS      | Mar 20, 2022               |  |  |
| TOTAL INVOICED              | \$12910             | -11.12%            | \$14525         | TOTAL EXPECTED<br>STUDENTS    | 30              | +100%   | 0                          |  |  |
| TOTAL PAID                  | \$12850             | -4.53%             | \$13460         | NUMBER OF SIGN-INS            | 23              | +100%   | 0                          |  |  |
| TOTAL IN-PROCESS            | \$0                 | -                  | \$0             | NUMBER OF MISSED SIGN-<br>OUT | 0               | -       | 0                          |  |  |
| School Stats                |                     |                    |                 | Daily Activity                |                 |         |                            |  |  |
| <b>7</b><br>ROOMS           |                     | <b>3</b> .<br>STUD |                 |                               | Mar 21, 2022    | VS      | Mar 14, 2022               |  |  |
|                             |                     | 5100               | LNTO            | PHOTOS                        | 18              | +200%   | 6                          |  |  |
| 55<br>PARENTS               |                     | <b>1</b> (<br>STA  |                 | LEARNING                      | 7               | -36.36% | 11                         |  |  |
|                             |                     |                    |                 |                               |                 | www.c   | opportunities-exchange.org |  |  |