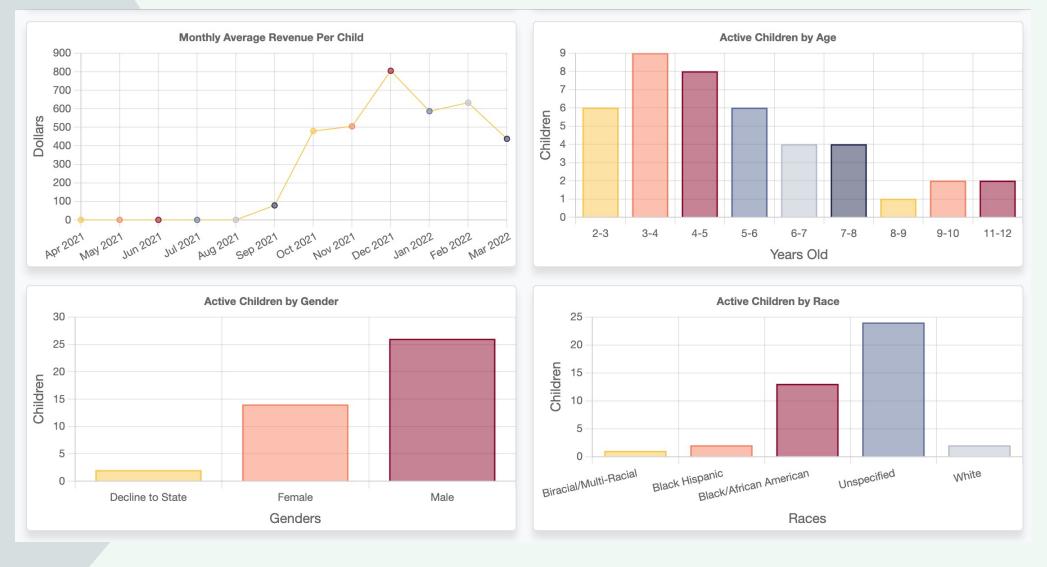

| +200%   | 6                          |  |  |
| 55<br>PARENTS               |                     | <b>1</b> (<br>STA  |                 | LEARNING                      | 7               | -36.36% | 11                         |  |  |
|                             |                     |                    |                 |                               |                 | www.c   | opportunities-exchange.org |  |  |



## **Early Learning Ventures - CORE**

#### **Available Data**

- Similar Data as Procare
- Child/Staff Licensing Expirations
- Daily
   Attendance
- Monthly
   Attendance
- % Capacity
- 30 Day AR











www.opportunities-exchange.org 12



## **Early Learning Ventures - CORE**

#### **Available Data**

- Monthly Revenue
- Variety of Enrollment Demographics







## **HRSSA Dashboard - Original**

| Month                   | May 20   | Jun 20   | Jul 20   | Aug 20   | Sep 20   | Oct 20   | Nov 20   | Dec 20   |
|-------------------------|----------|----------|----------|----------|----------|----------|----------|----------|
| Subsidy                 | \$17,102 | \$17,583 | \$20,460 | \$17,912 | \$19,828 | \$6,961  | \$12,974 | 12335    |
| Accounts Receivable     | \$22,068 | \$22,658 | \$21,644 | \$25,124 | \$18,189 | \$20,307 | \$20,251 | 19224    |
| Parent Pay              | \$6,337  | \$6,935  | \$6,712  | \$8,994  | \$8,629  | \$5,234  | \$4,124  | 3796     |
| Subsidy                 | \$15,731 | \$15,723 | \$14,932 | \$16,130 | \$9,560  | \$15,073 | \$16,127 | 15428    |
| Account Aging           | \$20,413 | \$22,409 | \$21,459 | \$