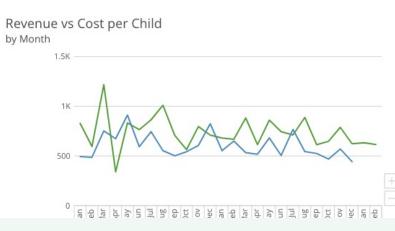

## **HRSSA Dashboard - Original**

| Month                   | May 20   | Jun 20   | Jul 20   | Aug 20   | Sep 20   | Oct 20   | Nov 20   | Dec 20   |
|-------------------------|----------|----------|----------|----------|----------|----------|----------|----------|
| Subsidy                 | \$17,102 | \$17,583 | \$20,460 | \$17,912 | \$19,828 | \$6,961  | \$12,974 | 12335    |
| Accounts Receivable     | \$22,068 | \$22,658 | \$21,644 | \$25,124 | \$18,189 | \$20,307 | \$20,251 | 19224    |
| Parent Pay              | \$6,337  | \$6,935  | \$6,712  | \$8,994  | \$8,629  | \$5,234  | \$4,124  | 3796     |
| Subsidy                 | \$15,731 | \$15,723 | \$14,932 | \$16,130 | \$9,560  | \$15,073 | \$16,127 | 15428    |
| Account Aging           | \$20,413 | \$22,409 | \$21,459 | \$23,829 | \$18,503 | \$20,307 | \$20,251 | 19224    |
| Total Parent Pay Aging  | \$6,337  | \$6,935  | \$6,712  | \$8,994  | \$8,629  | \$5,234  | \$4,124  | 3796     |
| Total Subsidy Aging     | \$14,076 | \$15,474 | \$14,747 | \$14,835 | \$9,874  | \$15,073 | \$16,127 | 15428    |
| Accounts > 30 days      | \$8,173  | \$6,392  | \$6,532  | \$6,604  | \$5,412  | \$4,343  | \$2,418  | \$4,758  |
| Parent Pay % of Revenue | 32%      | 26%      | 20%      | 26%      | 35%      | 28%      | 16%      | 15%      |
| Parent Pay > 7 days     | \$5,952  | \$5,790  | \$5,447  | \$7,744  | \$7,224  | \$4,599  | \$3,589  | 2976     |
| Parent Pay > 30 days    | \$4,870  | \$4,265  | \$3,962  | \$4,242  | \$5,186  | \$3,364  | \$2,366  | 2190     |
| Subsidy > 30 days       | \$3,303  | \$2,127  | \$2,570  | \$2,362  | \$226    | \$979    | \$52     | 2568     |
| Updated Transactions    | \$1,655  | \$249    | \$185    | \$1,295  | -\$314   | \$0      | \$0      | 0        |
| Agency Missed Swipes    | 1406     | 1883     | 687      | 650      | 1576     |          | 198      | 303      |
| # of Swipes             |          |          |          |          |          | 5        | 6        | 9        |
| Expenses                |          |          |          |          |          |          |          |          |
|                         | May      | Jun      | Jul      | Aug      | Sep      | Oct      | Nov      | Dec      |
| # of Payroll            | 2        | 2        | 3        | 2        | 2        | -        | 2        | -        |
| Labor Costs             | \$11,545 | \$10,504 | \$15,616 | \$9,003  |          | \$9,144  | \$9,144  | \$14,450 |
| % of Labor              | 0%       | 0%       | 0%       | 0%       | 0%       | 0%       | 0%       | 0%       |
| Total Expenses          | \$20,063 | \$17,188 | \$23,080 | \$16,037 | \$14,532 | \$16,055 | \$16,949 | \$23,071 |
| Cost of Goods Sold      | 1346.3   | 422.34   | 616.58   | 890.81   | -1827.04 | 1209.27  | -212.31  | 1300.03  |
| Total Other Expenses    | \$8,518  | \$6,683  | \$7,464  | \$7,034  | \$5,635  | \$6,911  | \$7,805  | \$8,620  |
| Total Expenses          | \$21,015 | \$18,054 | \$18,733 | \$16,780 | \$15,266 | \$16,809 | \$17,703 | \$19,049 |
| Capacity 42             | 20       | 22       | 29       | 31       | 29       | 29       | 29.6     | 28       |
| % Enrolled              | 48%      | 52%      | 69%      | 74%      | 69%      | 69%      | 70%      | 67%      |
|                         |          |          |          |          |          |          |          |          |
|                         |          |          |          |          |          |          |          |          |

## **HRSSA Dashboard Demo**

#### Revenue