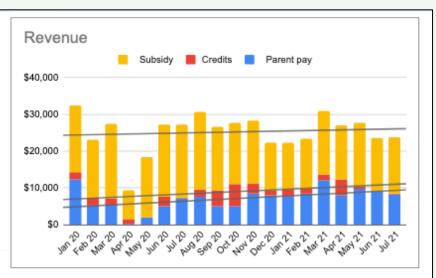

## **HRSSA Dashboard - Original**

| Month                   | May 20   | Jun 20   | Jul 20   | Aug 20   | Sep 20   | Oct 20   | Nov 20   | Dec 20   |
|-------------------------|----------|----------|----------|----------|----------|----------|----------|----------|
| Subsidy                 | \$17,102 | \$17,583 | \$20,460 | \$17,912 | \$19,828 | \$6,961  | \$12,974 | 12335    |
| Accounts Receivable     | \$22,068 | \$22,658 | \$21,644 | \$25,124 | \$18,189 | \$20,307 | \$20,251 | 19224    |
| Parent Pay              | \$6,337  | \$6,935  | \$6,712  | \$8,994  | \$8,629  | \$5,234  | \$4,124  | 3796     |
| Subsidy                 | \$15,731 | \$15,723 | \$14,932 | \$16,130 | \$9,560  | \$15,073 | \$16,127 | 15428    |
| Account Aging           | \$20,413 | \$22,409 | \$21,459 | \$23,829 | \$18,503 | \$20,307 | \$20,251 | 19224    |
| Total Parent Pay Aging  | \$6,337  | \$6,935  | \$6,712  | \$8,994  | \$8,629  | \$5,234  | \$4,124  | 3796     |
| Total Subsidy Aging     | \$14,076 | \$15,474 | \$14,747 | \$14,835 | \$9,874  | \$15,073 | \$16,127 | 15428    |
| Accounts > 30 days      | \$8,173  | \$6,392  | \$6,532  | \$6,604  | \$5,412  | \$4,343  | \$2,418  | \$4,758  |
| Parent Pay % of Revenue | 32%      | 26%      | 20%      | 26%      | 35%      | 28%      | 16%      | 15%      |
| Parent Pay > 7 days     | \$5,952  | \$5,790  | \$5,447  | \$7,744  | \$7,224  | \$4,599  | \$3,589  | 2976     |
| Parent Pay > 30 days    | \$4,870  | \$4,265  | \$3,962  | \$4,242  | \$5,186  | \$3,364  | \$2,366  | 2190     |
| Subsidy > 30 days       | \$3,303  | \$2,127  | \$2,570  | \$2,362  | \$226    | \$979    | \$52     | 2568     |
| Updated Transactions    | \$1,655  | \$249    | \$185    | \$1,295  | -\$314   | \$0      | \$0      | 0        |
| Agency Missed Swipes    | 1406     | 1883     | 687      | 650      | 1576     |          | 198      | 303      |
| # of Swipes             |          |          |          |          |          | 5        | 6        | 9        |
| Expenses                |          |          |          |          |          |          |          |          |
|                         | May      | Jun      | Jul      | Aug      | Sep      | Oct      | Nov      | Dec      |
| # of Payroll            | 2        | 2        | 3        | 2        | 2        | -        | 2        | -        |
| Labor Costs             | \$11,545 | \$10,504 | \$15,616 | \$9,003  |          | \$9,144  | \$9,144  | \$14,450 |
| % of Labor              | 0%       | 0%       | 0%       | 0%       | 0%       | 0%       | 0%       | 0%       |
| Total Expenses          | \$20,063 | \$17,188 | \$23,080 | \$16,037 | \$14,532 | \$16,055 | \$16,949 | \$23,071 |
| Cost of Goods Sold      | 1346.3   | 422.34   | 616.58   | 890.81   | -1827.04 | 1209.27  | -212.31  | 1300.03  |
| Total Other Expenses    | \$8,518  | \$6,683  | \$7,464  | \$7,034  | \$5,635  | \$6,911  | \$7,805  | \$8,620  |
| Total Expenses          | \$21,015 | \$18,054 | \$18,733 | \$16,780 | \$15,266 | \$16,809 | \$17,703 | \$19,049 |
| Capacity 42             | 20       | 22       | 29       | 31       | 29       | 29       | 29.6     | 28       |
| % Enrolled              | 48%      | 52%      | 69%      | 74%      | 69%      | 69%      | 70%      | 67%      |
|                         |          |          |          |          |          |          |          |          |
|                         |          |          |          |          |          |          |          |          |

## **HRSSA Dashboard Demo**

#### Revenue