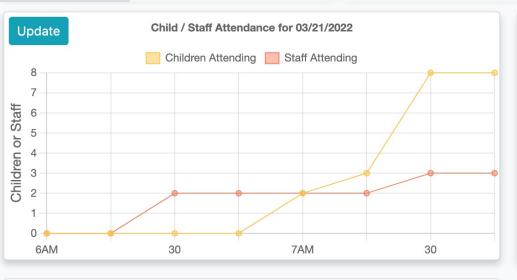

#### **Available Data**

- Revenue
   Comparison
- Child/Staff
   Ratio/Attendance
- Weekly FTE
- Birthdays

#### **Available Data**

- Child/Staff
   Attendance &
   Ratio
- Revenue & Payments
   Period
   Comparisons
- App usage

| ROOM NAME                   | CAPACITY 🛓 STUDENTS |                    | NTS (18) 🚆      | STAFF (3) <sup>≜</sup>        | CURRENT RATIO 🚆 |         |                            |  |  |
|-----------------------------|---------------------|--------------------|-----------------|-------------------------------|-----------------|---------|----------------------------|--|--|
| Demo Room                   |                     | -                  | 0               | )                             | 0               |         | 0:0                        |  |  |
| Rainbow Room                |                     | -                  | 5               | i                             | 1               |         | 5:1                        |  |  |
| Turquoise Room              |                     | - 3                |                 | ;                             | 0               |         | 3:0                        |  |  |
| Green Room                  |                     | - 4                |                 | 1                             |                 |         | 4:1                        |  |  |
| Purple Room (infants)       |                     | - 6                |                 | 1                             |                 |         | 6:1                        |  |  |
| Yellow Room                 |                     | -                  | 0               | )                             | 0               |         | 0:0                        |  |  |
| <b>Analytics</b><br>Billing |                     |                    |                 | Sign In-Out                   |                 |         | ۵                          |  |  |
| 1W IM                       | Feb 21 - Mar 21     | vs                 | Jan 21 - Feb 21 |                               | Mar 21, 2022    | VS      | Mar 20, 2022               |  |  |
| TOTAL INVOICED              | \$12910             | -11.12%            | \$14525         | TOTAL EXPECTED<br>STUDENTS    | 30              | +100%   | 0                          |  |  |
| TOTAL PAID                  | \$12850             | -4.53%             | \$13460         | NUMBER OF SIGN-INS            | 23              | +100%   | 0                          |  |  |
| TOTAL IN-PROCESS            | \$0                 | -                  | \$0             | NUMBER OF MISSED SIGN-<br>OUT | 0               | -       | 0                          |  |  |
| School Stats                |                     |                    |                 | Daily Activity                |                 |         |                            |  |  |
| <b>7</b><br>ROOMS           |                     | <b>3</b> .<br>STUD |                 |                               | Mar 21, 2022    | VS      | Mar 14, 2022               |  |  |
|                             |                     | 5100               | LNTO            | PHOTOS                        | 18              | +200%   | 6                          |  |  |
| 55<br>PARENTS               |                     | <b>1</b> (<br>STA  |                 | LEARNING                      | 7               | -36.36% | 11                         |  |  |
|                             |                     |                    |                 |                               |                 | www.c   | opportunities-exchange.org |  |  |