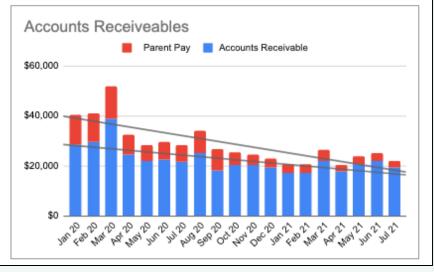

## **HRSSA Dashboard - Original**

| Month                   | May 20   | Jun 20   | Jul 20   | Aug 20   | Sep 20   | Oct 20   | Nov 20   | Dec 20   |
|-------------------------|----------|----------|----------|----------|----------|----------|----------|----------|
| Subsidy                 | \$17,102 | \$17,583 | \$20,460 | \$17,912 | \$19,828 | \$6,961  | \$12,974 | 12335    |
| Accounts Receivable     | \$22,068 | \$22,658 | \$21,644 | \$25,124 | \$18,189 | \$20,307 | \$20,251 | 19224    |
| Parent Pay              | \$6,337  | \$6,935  | \$6,712  | \$8,994  | \$8,629  | \$5,234  | \$4,124  | 3796     |
| Subsidy                 | \$15,731 | \$15,723 | \$14,932 | \$16,130 | \$9,560  | \$15,073 | \$16,127 | 15428    |
| Account Aging           | \$20,413 | \$22,409 | \$21,459 | \$23,829 | \$18,503 | \$20,307 | \$20,251 | 19224    |
| Total Parent Pay Aging  | \$6,337  | \$6,935  | \$6,712  | \$8,994  | \$8,629  | \$5,234  | \$4,124  | 3796     |
| Total Subsidy Aging     | \$14,076 | \$15,474 | \$14,747 | \$14,835 | \$9,874  | \$15,073 | \$16,127 | 15428    |
| Accounts > 30 days      | \$8,173  | \$6,392  | \$6,532  | \$6,604  | \$5,412  | \$4,343  | \$2,418  | \$4,758  |
| Parent Pay % of Revenue | 32%      | 26%      | 20%      | 26%      | 35%      | 28%      | 16%      | 15%      |
| Parent Pay > 7 days     | \$5,952  | \$5,790  | \$5,447  | \$7,744  | \$7,224  | \$4,599  | \$3,589  | 2976     |
| Parent Pay > 30 days    | \$4,870  | \$4,265  | \$3,962  | \$4,242  | \$5,186  | \$3,364  | \$2,366  | 2190     |
| Subsidy > 30 days       | \$3,303  | \$2,127  | \$2,570  | \$2,362  | \$226    | \$979    | \$52     | 2568     |
| Updated Transactions    | \$1,655  | \$249    | \$185    | \$1,295  | -\$314   | \$0      | \$0      | 0        |
| Agency Missed Swipes    | 1406     | 1883     | 687      | 650      | 1576     |          | 198      | 303      |
| # of Swipes             |          |          |          |          |          | 5        | 6        | 9        |
| Expenses                |          |          |          |          |          |          |          |          |
|                         | May      | Jun      | Jul      | Aug      | Sep      | Oct      | Nov      | Dec      |
| # of Payroll            | 2        | 2        | 3        | 2        | 2        | -        | 2        | -        |
| Labor Costs             | \$11,545 | \$10,504 | \$15,616 | \$9,003  |          | \$9,144  | \$9,144  | \$14,450 |
| % of Labor              | 0%       | 0%       | 0%       | 0%       | 0%       | 0%       | 0%       | 0%       |
| Total Expenses          | \$20,063 | \$17,188 | \$23,080 | \$16,037 | \$14,532 | \$16,055 | \$16,949 | \$23,071 |
| Cost of Goods Sold      | 1346.3   | 422.34   | 616.58   | 890.81   | -1827.04 | 1209.27  | -212.31  | 1300.03  |
| Total Other Expenses    | \$8,518  | \$6,683  | \$7,464  | \$7,034  | \$5,635  | \$6,911  | \$7,805  | \$8,620  |
| Total Expenses          | \$21,015 | \$18,054 | \$18,733 | \$16,780 | \$15,266 | \$16,809 | \$17,703 | \$19,049 |
| Capacity 42             | 20       | 22       | 29       | 31       | 29       | 29       | 29.6     | 28       |
| % Enrolled              | 48%      | 52%      | 69%      | 74%      | 69%      | 69%      | 70%      | 67%      |
|                         |          |          |          |          |          |          |          |          |
|                         |          |          |          |          |          |          |          |          |

## **HRSSA Dashboard Demo**